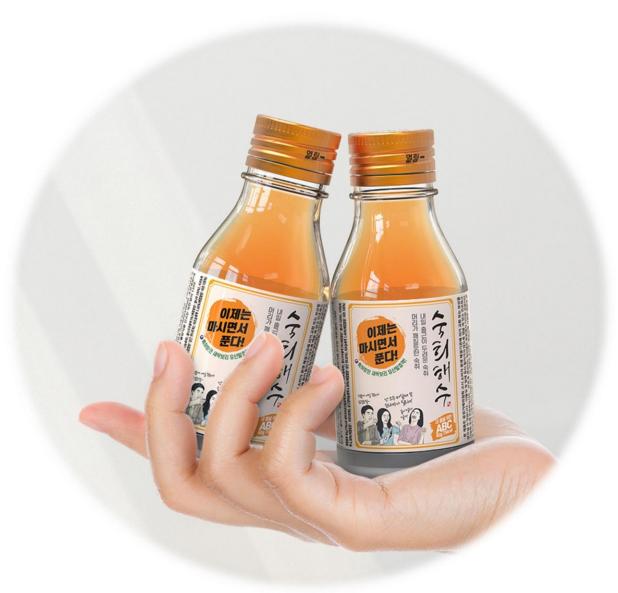

### Introduction

Anytime, Anywhere

Easy portability

A small size that fits comfortably in one hand for convenient storage!