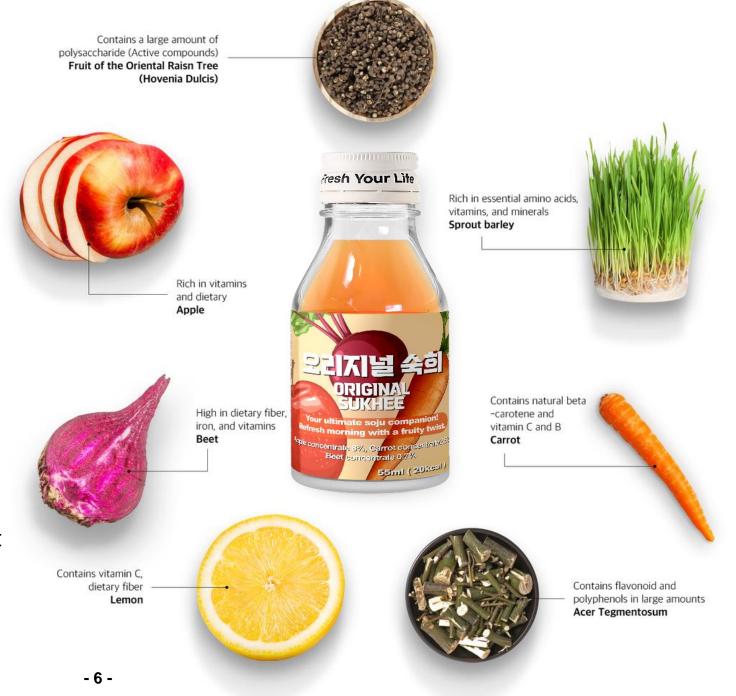

## SUKHEE HAESOO ABC

**SUKHEE HAESOO ABC** (apples, beets, carrots) is our company's flagship product, which ranks first among our sales items.

It softens the throat of Soju and has sweetness and fresh apple scent.

It goes well with any food, but the combination is great especially when you eat it with pizza and pasta.

#### Contains a large amount of polysaccharide (Active compounds) Fruit of the Oriental Raisn Tree (Hovenia Dulcis)