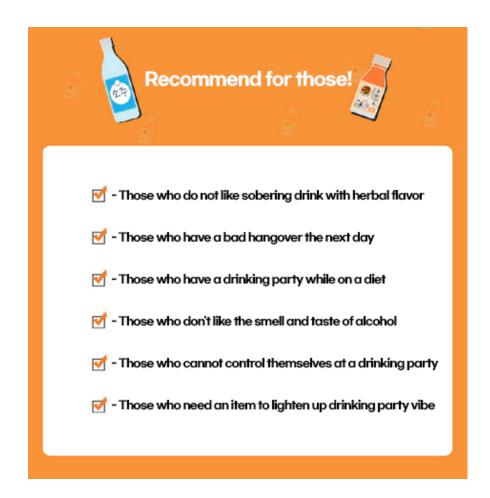

# Healthier and delicious sobering drink

No more sobering drinks with a bitter taste and medicine flavor!

With the healthiness and sweetness of SUKHEE HAESOO, the beginning and the end of drinking party are always enjoyable.

### Introduction

Anytime, Anywhere

Easy portability

A small size that fits comfortably in one hand for convenient storage!