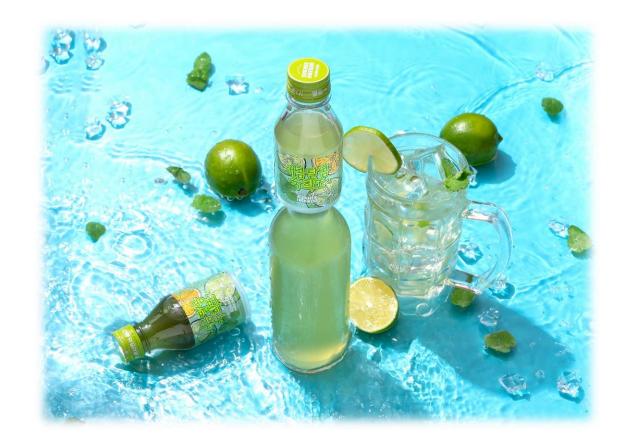

## SUKHEE HAESOO Mojito

**SUKHEE HAESOO Mojito** has a mint base with a fresh lime and lemon fruity scent, making it great for oily meat and eating by neatly changing the bitter taste of soju.

Eat it in high balls and ades with ice in the summer, and you can enjoy it even more.

Contains potassium that releases sodium and inhibits renin activation to prevent vascular disease Lime

Rich in essential amino acids vitamins, and minerals Sprout barley