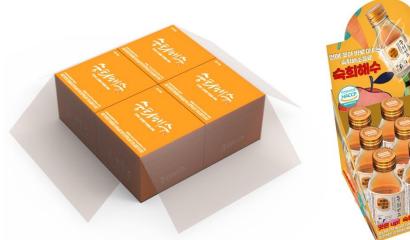

## **Box Packaging**

1 carton box amount: 36ea

FOB 1.7 per each

size: 300 x 300 x 125 (mm)

#### **MOQ 1pallet**

Amount: carton box 117ea (4,212ea)

1 X 1 X 1.9 M

1900 mm

\*ENG Posters are available with only soft copy

\*ENG Posters are available with only soft copy

\*ENG Posters are available with only soft copy