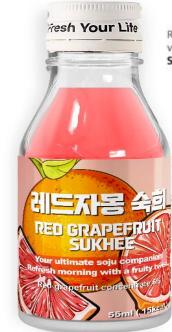

# SUKHEE HAESOO Red Grapefruit

**SUKHEE HAESOO Red Grapefruit** features a refreshing fruit scent with the sweet taste of red grapefruit, the zesty freshness of lemon, and the aromatic scent of Earl Grey.

You can enjoy it even more deliciously by removing the bitter alcohol scent.

Rich in essential amino acids vitamins, and minerals **Sprout barley** 

Neutralize alcohol and bitterness Earl Grev