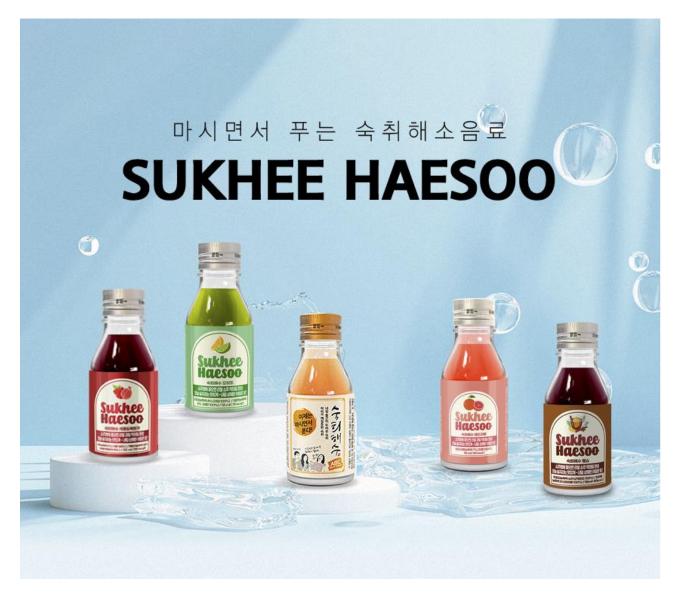

# SUKHEE HAESOO

For your refreshing day without a hangover

#### **SUKHEE HAESOO** has 5 flavors

- 1) ABC (Apple, Beet, Carrot)
- 2) Pomegranate&Raspberry
- 3) Mojito
- 4) Red Grapefruit
- 5) Vin Chaud