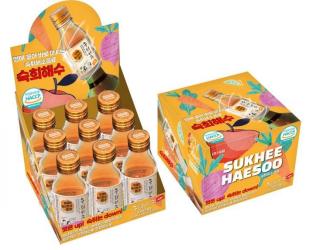

## **Box Packaging**

1 carton box amount: 36ea

FOB 1.7 per each

size: 300 x 300 x 125 (mm)