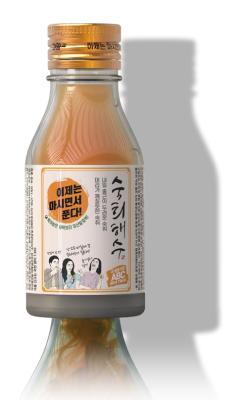

## SUKHEE HAESOO ABC

**SUKHEE HAESOO ABC** (apples, beets, carrots) is our company's flagship product, which ranks first among our sales items.

It softens the throat of Soju and has sweetness and fresh apple scent.

#### Contains a large amount of polysaccharide (Active compounds) Fruit of the Oriental Raisn Tree (Hovenia Dulcis)