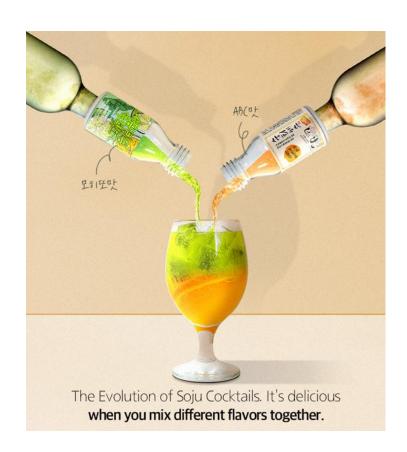

# How to enjoy SUKHEE HAESOO 200%

Sukheehaesoo is a hangover drink that you can enjoy 1:1 after combining it in a Soju bottle, but you can mix it with other flavors so enjoy it as a cocktail or a very delicious beer even if you mix it with beer.