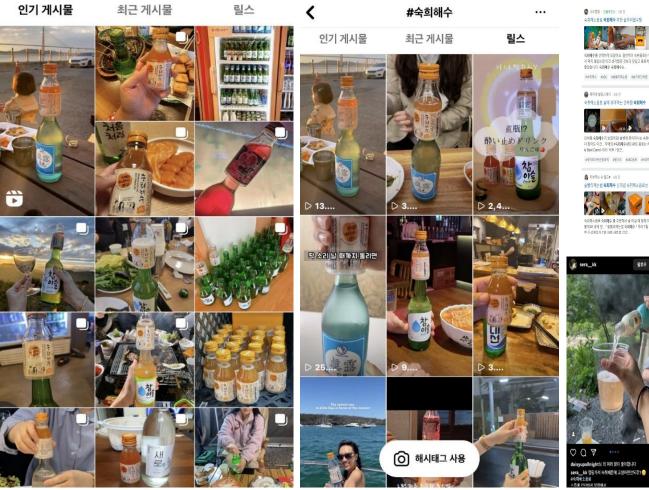

#### Online Review

Youtube Consumer Reviews

소주에 꼽아먹는 숙취해소제? 바로사봤습니다. #숙희해수 조회수 1594만회

15.94 million cumulative views through short videos

As of February 22, 2024

A lot of SUKHEEHAESOO video clips are uploaded on the INSTAGRAM One of them are recorded 100,000,000 views within only 1 month \*2023.12.17 ~2024.01.22