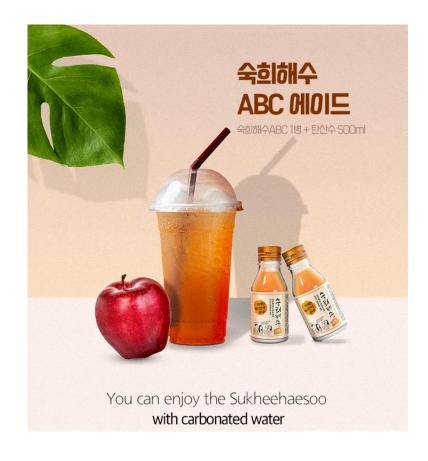

## SUKHEE HAESOO ABC

**SUKHEE HAESOO ABC** (apples, beets, carrots) is our company's flagship product, which ranks first among our sales items.

It softens the throat of Soju and has sweetness and fresh apple scent.

# How to enjoy SUKHEE HAESOO 200%

It's okay to mix it with water or sparkling water after drinking it!

A hangover drinks Sukhee haesoo you can choose ingredients according to your personal preference and enjoy them in a variety of ways like regular drinks!