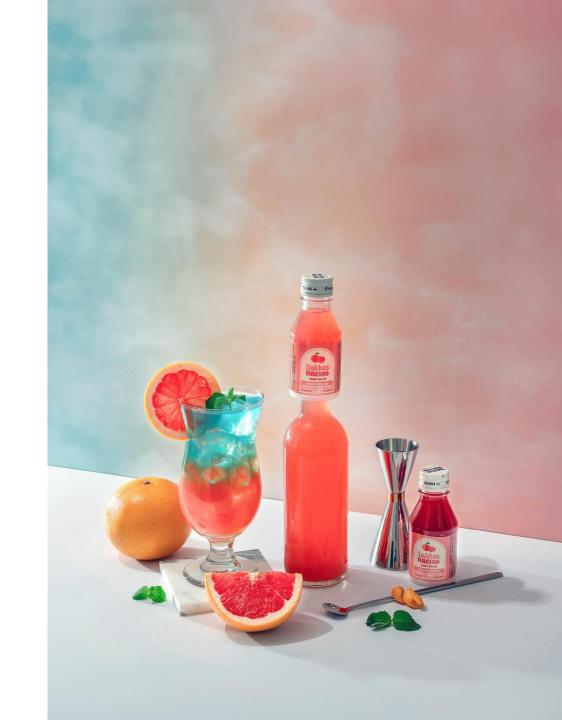

# SUKHEE HAESOO Red Grapefruit

**SUKHEE HAESOO Red Grapefruit** features a refreshing fruit scent with the sweet taste of red grapefruit, the zesty freshness of lemon, and the aromatic scent of Earl Grey.

You can enjoy it even more deliciously by removing the bitter alcohol scent.

Rich in essential amino acids vitamins, and minerals **Sprout barley** 

Neutralize alcohol and bitterness Earl Grev