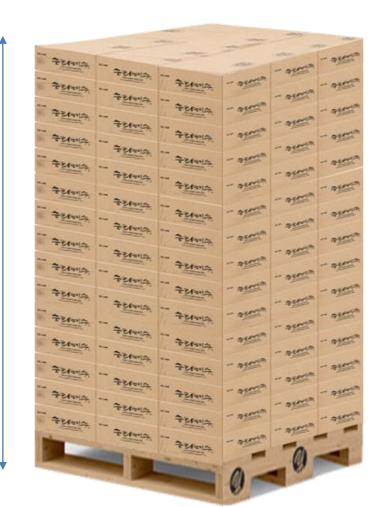

#### **MOQ 1pallet**

Amount: carton box 117ea (4,212ea)

1 X 1 X 1.9 M

1900 mm

\*ENG Posters are available with only soft copy

\*ENG Posters are available with only soft copy

\*ENG Posters are available with only soft copy