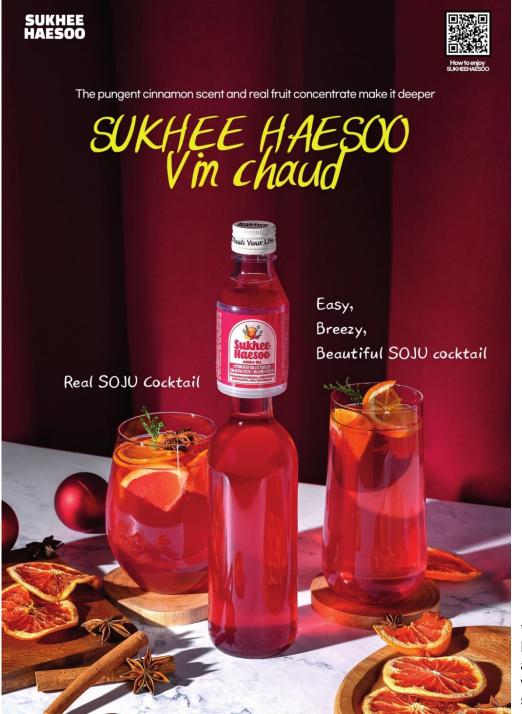

## SUKHEE HAESOO Vin Chaud

**SUKHEE HAESOO Vin Chaud** contains sweet red grapes, fresh hallabong, lemon, and a spoon of apple and cinnamon, allowing you to easily enjoy the taste of Vin Chaud without long boiling times.

If you've only enjoyed Vin Chaud in winter, now you can savor ice Vin Chaud all year round!

Contains a large amount of polysaccharide (Active compounds) Fruit of the Oriental Raisn Tree (Hovenia Dulcis)

Enhance immunity with tannin and catechin ingredients RED GRAPES

Rich in essential amino acids vitamins, and minerals SPROUT BARLEY

Helps prevent infectious diseases and increase immunity with rich vitamin C

LEMON

It's rich in vitamin C, good for recovering from fatigue and preventing colds HALLABONG

tefresh morning with a fruity

Red grapefruit concentis

Hanrabong concenti