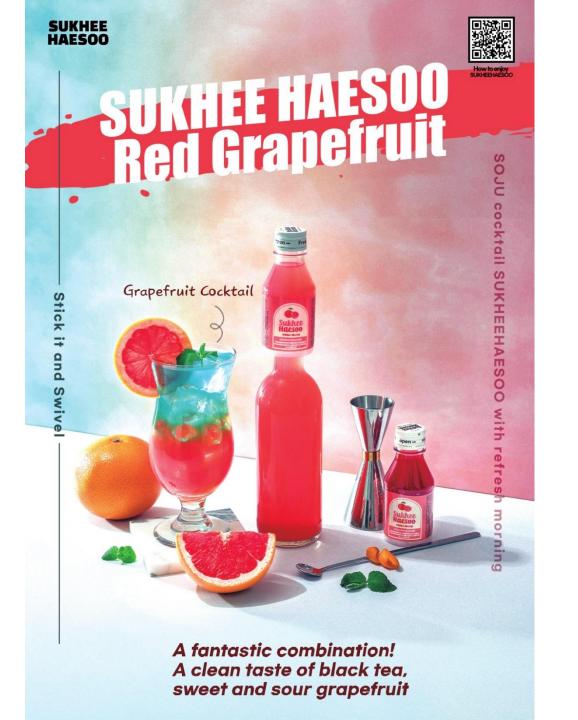

# SUKHEE HAESOO Red Grapefruit

**SUKHEE HAESOO Red Grapefruit** features a refreshing fruit scent with the sweet taste of red grapefruit, the zesty freshness of lemon, and the aromatic scent of Earl Grey.

You can enjoy it even more deliciously by removing the bitter alcohol scent.

Rich in essential amino acids vitamins, and minerals **Sprout barley** 

Neutralize alcohol and bitterness Earl Grev