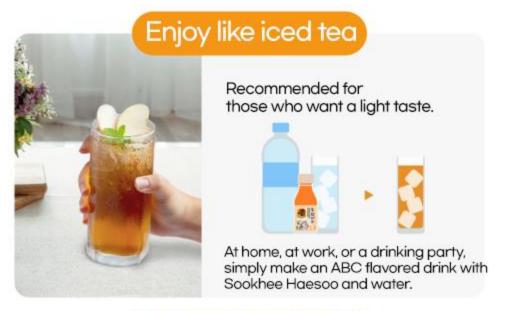

# How to enjoy SUKHEE HAESOO 200%

It's okay to mix it with water or sparkling water after drinking it!

A hangover drinks Sukhee haesoo you can choose ingredients according to your personal preference and enjoy them in a variety of ways like regular drinks!