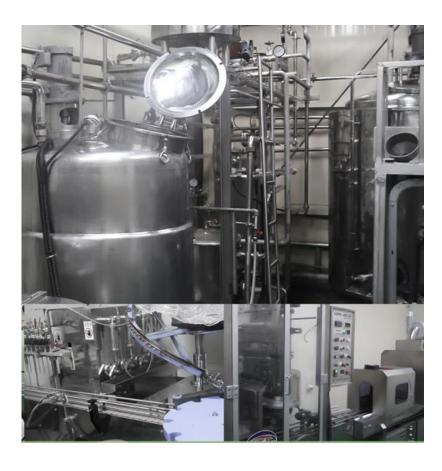

# Manufacturing Progress

According to the Health Functional Food Act, standards for raw materials are strictly set, and inspections are conducted for each raw material before production.

#### 1. Raw material

Use of raw materials suitable for the standard level

#### 2. Weighing

Weighing according to the mixing ratio

#### 3. Mixed manufacturing

Agitation after input of raw materials

#### 4.Filtrate/pre-sterilization

Liquid filtrate and pre-sterilization

#### 5. Filling/post-sterilization

Filling according to the filling amount, post-sterilization

#### Inspection process

Inspection of properties, contents, coliform group, and number of bacteria

#### 7. Packing

Packed by quantity according to the packaging unit

#### 8. In-house inspection

In-house quality inspection according to standards and specifications

#### Storage and shipment

Ships only products that have passed standards and specifications

HACCP

Manufacturing +

The Bottle manufacturing Progress